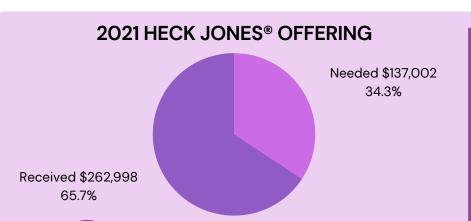

## WOMAN'S MISSIONARY UNION OF NORTH CAROLINA

**DECEMBER 21, 2021 RESULTS:** 

**\$400,000** GOAL

\$262,998 RECEIVED

\$137,002 NEEDED

Needed to reach this goal: \$33,334 monthly; \$7,692 weekly; \$1,096 daily